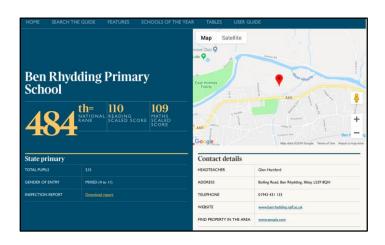

The Sunday Times state that with all the data they gather this list is the most comprehensive resource covering elite school performance in the UK.

As you can see Ben Rhydding received a ranking of 484, this once again puts the school in the top 3% of Primary schools in the country. This is the second year running that Ben Rhydding Primary School has appeared on this list, unlike a number of schools who are appearing for the first time.